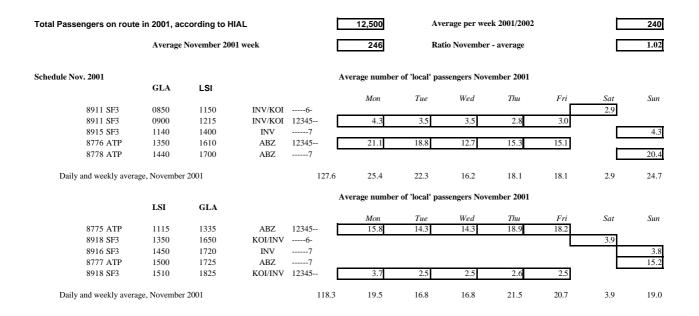

# Aberdeen to Glasgow

Source: CAA Passenger Survey

ABZ GLA

Summary Route Data

| Total Passengers on route |              | cording to HL |   |       | 5,000<br>100  |                | rage per wee<br>io November |            |     |            | 96<br>1.04 |
|---------------------------|--------------|---------------|---|-------|---------------|----------------|-----------------------------|------------|-----|------------|------------|
| Schedule Nov. 2001        | ABZ          | GLA           |   | A     | verage number | of 'local' pas | sengers Nove                | mber 2001  |     |            |            |
|                           |              |               |   |       | Mon           | Tue            | Wed                         | Thu        | Fri | Sat        | Sun        |
| 8775 ATP                  | 1245         | 1335          | 0 | 12345 | 10.6          | 9.4            | 6.3                         | 7.7        | 7.5 |            |            |
| 8777 ATP                  | 1635         | 1725          | 0 | 7     |               |                | 8                           | •          |     |            | 10.2       |
| Daily and weekly average  | ge, November | 2001          |   | 51.7  | 10.6          | 9.4            | 6.3                         | 7.7        | 7.5 |            | 10.2       |
|                           |              |               |   | A     | verage number | of 'local' pas | sengers Nove                | mber 2001  |     |            |            |
|                           | GLA          | ABZ           |   |       | , v           | <i>m</i>       |                             | <i>7</i> 1 |     | <b>G</b> . | G          |
| 9776 ATD                  | 1250         | 1440          | 0 | 10245 | Mon           | Tue            | Wed                         | Thu        | Fri | Sat        | Sun        |
| 8776 ATP                  | 1350         | 1440          | 0 | 12345 | 7.8           | 7.2            | 7.2                         | 9.4        | 9.1 |            |            |
| 8776 ATP                  | 1440         | 1530          | 0 | 7     |               |                |                             |            |     |            | 7.6        |
| Daily and weekly average  | ge, November | 2001          |   | 48.3  | 7.8           | 7.2            | 7.2                         | 9.4        | 9.1 |            | 7.6        |