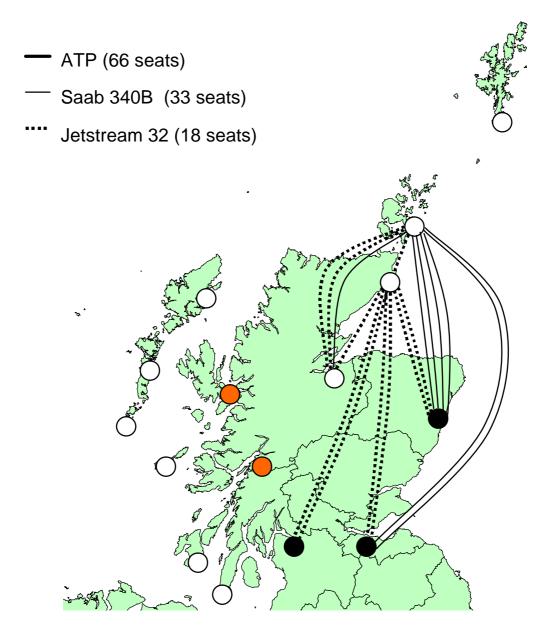

,848 13,337 40% INV LSI 164.6 329.2 4,800 5,600 60 25 15 263.00 133.76 49% 4,598 2,260 1,108 7,967 42% SYY 50 45 5 37,203 INV 83.2 166.4 24,800 29,000 119.88 84.92 29% 17,671 17.807 1.725 28% 40 0 KOI LSI 74.0 148.0 60 129.20 79.40 39% 5,724 4,386 0 10,110 37% 7,400 7,400 KOI WIC 30.7 61.4 1.200 2.000 60 40 0 45.90 53.42 -16% 1.053 636 0 1,689 -16% LSI 0 WIC 101.9 203.8 400 400 60 40 136.00 293 219 0 96.14 29% 511 28% All routes, 2001 371,100 383,900 174.68 116.36 154,002 186,678 152,460 493,140

\* Revised pax 2001 based on improved schedules and passenger figures recorded in November 2001

Passenger Numbers

Appendix Ten. Scheduled Passenger Routes Proposed -

# PSO Bundle A – 'Shetland Isles'



Appendix Ten. Scheduled Passenger Routes Proposed –

PSO Bundle B – 'Orkney and Caithness'



Appendix Ten. Scheduled Passenger Routes Proposed

PSO Bundle C – 'Western Isles'

- ATP (66 seats)
- Saab 340B (33 seats)
- Jetstream 32 (18 seats)





Appendix Ten. Scheduled Passenger Routes Proposed

PSO Bundle D – 'Argyll and Highland'

- ATP (66 seats)
- Saab 340B (33 seats)
- Jetstream 32 (18 seats)





Appendix Ten. Scheduled Passenger Routes Proposed – Full Network



# HITRANS Proposed PSO Bundles

# Proposed Operating Pattern - by Aircraft

## Bundle A - Shetland Islands

| Aircraft<br>type<br>seats |            | ATP - 1<br>66  | Hours p.a.<br>[per wkday]<br>2,600 [8:00] |            | Saab - 1<br>33        | Hours p.a.<br>[per wkday]<br>3,120 [9:00] |            | Saab - 2<br>33        | Hours p.a.<br>[per wkday]<br>3,348 [9:20] |            | Saab - 3<br>33 | Hours p.a.<b