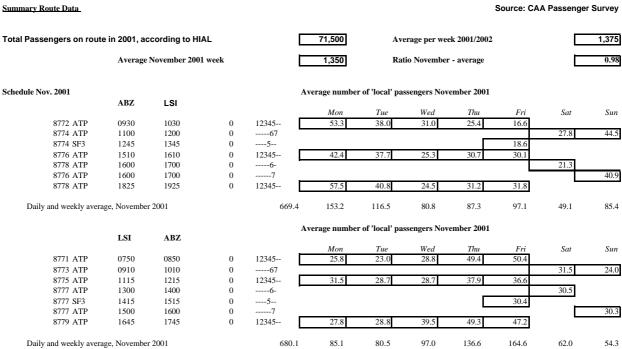

# Aberdeen to Glasgow

Source: CAA Passenger Survey

ABZ GLA

Summary Route Data

| Total Passengers on route |              | cording to HL |   |       | 5,000<br>100  |                | rage per wee<br>io November |            |     |            | 96<br>1.04 |
|---------------------------|--------------|---------------|---|-------|---------------|----------------|-----------------------------|------------|-----|------------|------------|
| Schedule Nov. 2001        | ABZ          | GLA           |   | A     | verage number | of 'local' pas | sengers Nove                | mber 2001  |     |            |            |
|                           |              |               |   |       | Mon           | Tue            | Wed                         | Thu        | Fri | Sat        | Sun        |
| 8775 ATP                  | 1245         | 1335          | 0 | 12345 | 10.6          | 9.4            | 6.3                         | 7.7        | 7.5 |            |            |
| 8777 ATP                  | 1635         | 1725          | 0 | 7     |               |                | 8                           | •          |     |            | 10.2       |
| Daily and weekly average  | ge, November | 2001          |   | 51.7  | 10.6          | 9.4            | 6.3                         | 7.7        | 7.5 |            | 10.2       |
|                           |              |               |   | A     | verage number | of 'local' pas | sengers Nove                | mber 2001  |     |            |            |
|                           | GLA          | ABZ           |   |       | , v           | <i>m</i>       |                             | <i>7</i> 1 |     | <b>G</b> . | G          |
| 9776 ATD                  | 1250         | 1440          | 0 | 10245 | Mon           | Tue            | Wed                         | Thu        | Fri | Sat        | Sun        |
| 8776 ATP                  | 1350         | 1440          | 0 | 12345 | 7.8           | 7.2            | 7.2                         | 9.4        | 9.1 |            |            |
| 8776 ATP                  | 1440         | 1530          | 0 | 7     |               |                |                             |            |     |            | 7.6        |
| Daily and weekly average  | ge, November | 2001          |   | 48.3  | 7.8           | 7.2            | 7.2                         | 9.4        | 9.1 |            | 7.6        |