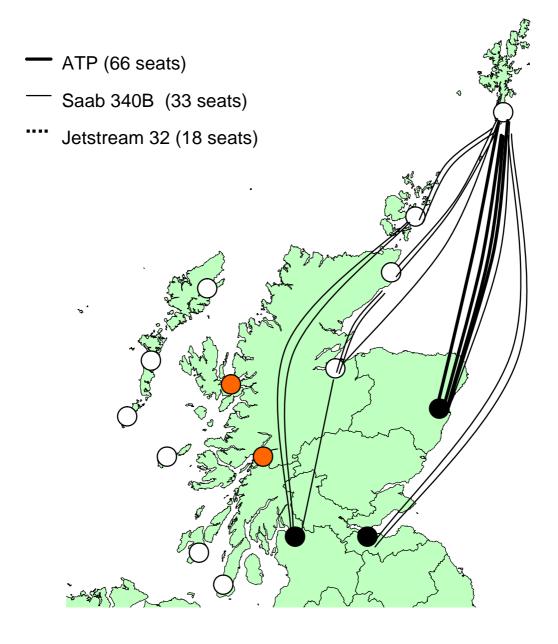

2 1,306 4,912 6,862 18% INV KOI 92.5 185.0 9,200 9,500 55 30 15 166.48 90.50 46% 7.013 4,476 1,848 13,337 40% INV LSI 164.6 329.2 4,800 5,600 60 25 15 263.00 133.76 49% 4,598 2,260 1,108 7,967 42% SYY 50 45 5 37,203 INV 83.2 166.4 24,800 29,000 119.88 84.92 29% 17,671 17.807 1.725 28% 40 0 KOI LSI 74.0 148.0 60 129.20 79.40 39% 5,724 4,386 0 10,110 37% 7,400 7,400 KOI WIC 30.7 61.4 1.200 2.000 60 40 0 45.90 53.42 -16% 1.053 636 0 1,689 -16% LSI 0 WIC 101.9 203.8 400 400 60 40 136.00 293 219 0 96.14 29% 511 28% All routes, 2001 371,100 383,900 174.68 116.36 154,002 186,678 152,460 493,140

\* Revised pax 2001 based on improved schedules and passenger figures recorded in November 2001

Passenger Numbers

Appendix Ten. Scheduled Passenger Routes Proposed -

# PSO Bundle A – 'Shetland Isles'



Appendix Ten. Scheduled Passenger Routes Proposed –

PSO Bundle B – 'Orkney and Caithness'



Appendix Ten. Scheduled Passenger Routes Proposed

PSO Bundle C – 'Western Isles'

- ATP (66 seats)
- Saab 340B (33 seats)
- Jetstream 32 (18 seats)





Appendix Ten. Scheduled Passenger Routes Proposed

PSO Bundle D – 'Argyll and Highland'

- ATP (66 seats)
- Saab 340B (33 seats)
- Jetstream 32 (18 seats)





Appendix Ten. Scheduled Passenger Routes Proposed – Full Network



# HITRANS Proposed PSO Bundles

# Proposed Operating Pattern - by Aircraft

## Bundle A - Shetland Islands

| Aircraft<br>type<br>seats |            | ATP - 1<br>66  | Hours p.a.<br>[per wkday]<br>2,600 [8:00] |            | Saab - 1<br>33        | Hours p.a.<br>[per wkday]<br>3,120 [9:00] |            | Saab - 2<br>33