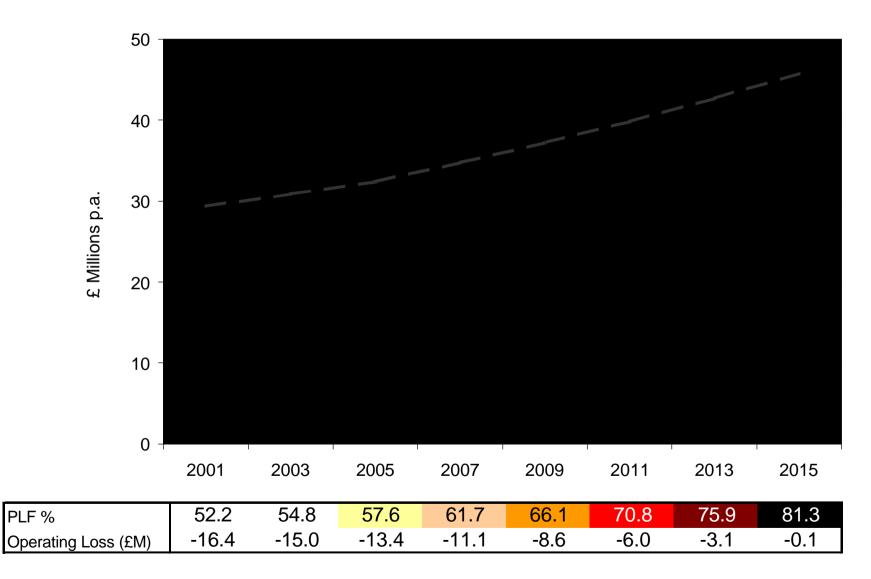

## **List of Appendices**

- 1 Route by Route Fact Sheets
- 2 Cost Information Used in the Cost Model
- 3 Mechanics of the Cost Model
- 4 Scheduled Passenger Routes Operated in November 2001
- 5 Analysis of November 2001 Scheduled Passenger Operations in the Highlands and Islands – Aircraft Costs
- 6 Analysis of November 2001 Scheduled Passenger Operations in the Highlands and Islands – Current Fares – Revenues
- 7 Analysis of November 2001 Scheduled Passenger Operations in the Highlands and Islands – Target Fares – Revenues
- 8 Current and Proposed Average Yields for the Sixteen Largest Routes
- 9 Analysis of November 2001 Scheduled Passenger Operations in the Highlands and Islands – Impact of Target Fares – Passenger Numbers
- 10 Scheduled Passenger Routes Proposed by Bundle and Total
- 11 Proposed Operating Pattern by Aircraft
- 12 Proposed Operating Pattern by Airport
- 13 Parameters Met or Missed
- 14 Analysis of Projected Scheduled Passenger Operations in the Highlands and Islands – Aircraft Costs – Seats
- 15 Aircraft and Passenger Costs by Distance
- 16 Analysis of Projected Scheduled Passenger Operations in the Highlands and Islands – Passenger Numbers – Passenger Load Factors
- 17 Growth in Scheduled Passengers by Airport, due to i) Reduction in Fares; ii) Improved Schedules
- 18 Analysis of Projected Scheduled Passenger Operations in the Highlands and Islands – Proposed Fares - Revenues
- 19 Costs, Revenues, Load Factors and Subsidies
- 20 Impact of Proposed Schedules on Airport Opening Hours