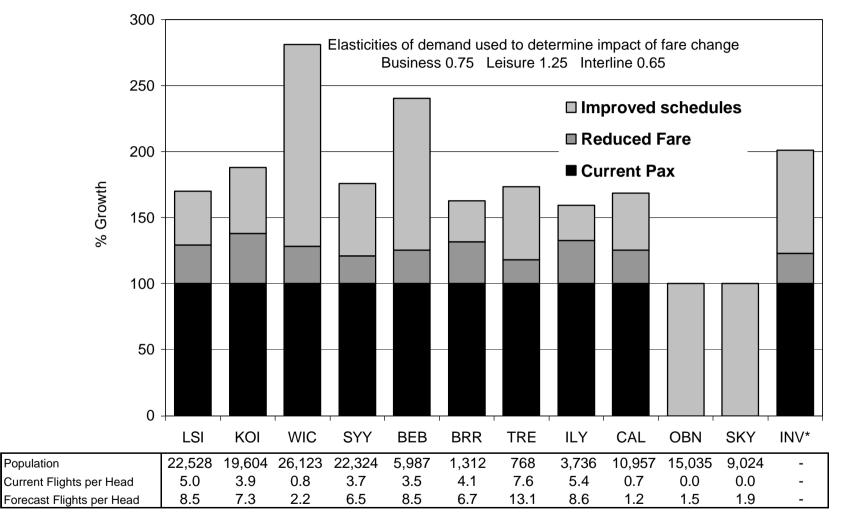

## **List of Appendices**

- 1 Route by Route Fact Sheets
- 2 Cost Information Used in the Cost Model
- 3 Mechanics of the Cost Model
- 4 Scheduled Passenger Routes Operated in November 2001
- 5 Analysis of November 2001 Scheduled Passenger Operations in the Highlands and Islands – Aircraft Costs
- 6 Analysis of November 2001 Scheduled Passenger Operations in the Highlands and Islands – Current Fares – Revenues
- 7 Analysis of November 2001 Scheduled Passenger Operations in the Highlands and Islands – Target Fares – Revenues
- 8 Current and Proposed Average Yields for the Sixteen Largest Routes
- 9 Analysis of November 2001 Scheduled Passenger Operations in the Highlands and Islands – Impact of Target Fares – Passenger Numbers
- 10 Scheduled Passenger Routes Proposed by Bundle and Total
- 11 Proposed Operating Pattern by Aircraft
- 12 Proposed Operating Pattern by Airport
- 13 Parameters Met or Missed
- 14 Analysis of Projected Scheduled Passenger Operations in the Highlands and Islands – Aircraft Costs – Seats
- 15 Aircraft and Passenger Costs by Distance
- 16 Analysis of Projected Scheduled Passenger Operations in the Highlands and Islands – Passenger Numbers – Passenger Load Factors
- 17 Growth in Scheduled Passengers by Airport, due to i) Reduction in Fares; ii) Improved Schedules
- 18 Analysis of Projected Scheduled Passenger Operations in the Highlands and Islands – Proposed Fares - Revenues
- 19 Costs, Revenues, Load Factors and Subsidies
- 20 Impact of Proposed Schedules on Airport Opening Hours