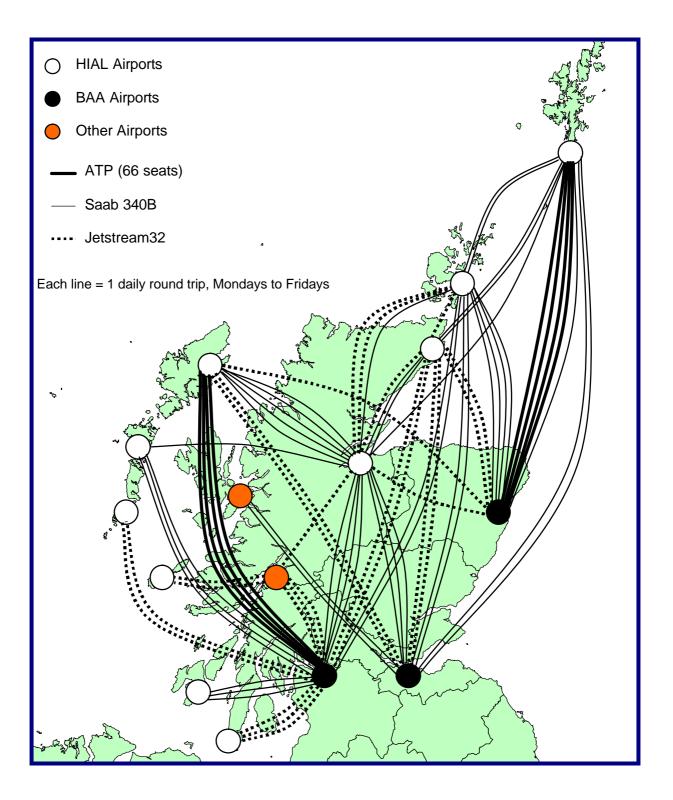

## Route by Route Fact Sheets

| I.     | ABZ – GLA | Aberdeen – Glasgow    |
|--------|-----------|-----------------------|
| II.    | ABZ – KOI | Aberdeen – Kirkwall   |
| III.   | ABZ – LSI | Aberdeen – Sumburgh   |
| IV.    | ABZ – WIC | Aberdeen – Wick       |
| V.     | EDI – INV | Edinburgh – Inverness |
| VI.    | EDI – KOI | Edinburgh – Kirkwall  |
| VII.   | EDI – LSI | Edinburgh – Sumburgh  |
| VIII.  | EDI – SYY | Edinburgh – Stornoway |
| IX.    | EDI – WIC | Edinburgh – Wick      |
| Х.     | GLA – BEB | Glasgow – Benbecula   |
| XI.    | GLA – BRR | Glasgow – Barra       |
| XII.   | GLA – CAL | Glasgow – Campbeltown |
| XIII.  | GLA – INV | Glasgow – Inverness   |
| XIV.   | GLA – ILY | Glasgow – Islay       |
| XV.    | GLA – KOI | Glasgow – Kirkwall    |
| XVI.   | GLA – LSI | Glasgow – Sumburgh    |
| XVII.  | GLA – SYY | Glasgow – Stornoway   |
| XVIII. | GLA – TRE | Glasgow – Tiree       |
| XIX.   | INV – KOI | Inverness – Kirkwall  |
| XX.    | INV – LSI | Inverness – Sumburgh  |
| XXI.   | INV – SYY | Inverness – Stornoway |
| XXII.  | KOI – LSI | Kirkwall – Sumburgh   |
| XXIII. | KOI – WIC | Kirkwall – Wick       |
| XXIV.  | LSI – WIC | Sumburgh – Wick       |
|        |           |                       |