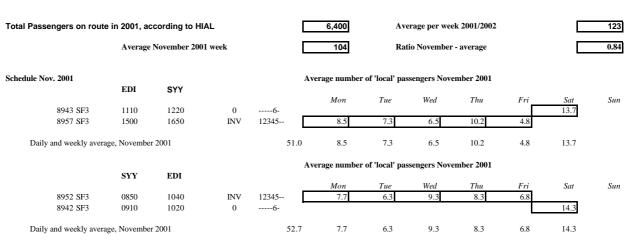

## ABZ KOI

Source: CAA Passenger Survey

Summary Route Data

| Total Passengers on route | e in 2001, ac | cording to HI | AL     |       | 36,400        | Ave             | rage per wee | k 2001/2002 |      |      | 700  |
|---------------------------|---------------|---------------|--------|-------|---------------|-----------------|--------------|-------------|------|------|------|
|                           | Average       | November 200  | 1 week |       | 667           | Rat             | io November  | - average   |      |      | 0.95 |
| Schedule Nov. 2001        | ABZ           | KOI           |        | A     | verage number | of 'local' pas  | sengers Nove | ember 2001  |      |      |      |
|                           | 1102          |               |        |       | Mon           | Tue             | Wed          | Thu         | Fri  | Sat  | Sun  |
| 8830 SF3                  | 0710          | 0805          | 0      | 12345 | 20.0          | 12.3            | 5.5          | 6.5         | 8.0  |      |      |
| 8830 SF3                  | 0850          | 0945          | 0      | 6-    |               |                 |              |             |      | 16.3 |      |
| 8832 SF3                  | 0950          | 1045          | 0      | 12345 | 22.8          | 12.3            | 17.3         | 12.8        | 16.8 |      |      |
| 8836 SF3                  | 1410          | 1505          | 0      | 6-    |               |                 |              |             |      | 21.5 |      |
| 8836 SF3                  | 1550          | 1645          | 0      | 12345 | 31.0          | 29.0            | 29.3         | 30.4        | 29.6 |      |      |
| Daily and weekly avera    | ige, November | r 2001        |        | 321.4 | 73.8          | 53.6            | 52.1         | 49.7        | 54.4 | 37.8 |      |
|                           |               |               |        | A     | verage number | of 'local' pas  | sengers Nove | ember 2001  |      |      |      |
|                           | KOI           | ABZ           |        |       | Mon           | <b>T</b>        | Wed          | Thu         | Fri  | Sat  | Sun  |
| 8831 SF3                  | 0830          | 0920          | 0      | 12345 | 29.5          | <i>Tue</i> 22.8 | 22.8         | 15.8        | 18.0 | Sai  | Sun  |
|                           |               |               |        |       | 29.5          | 22.0            | 22.0         | 13.8        | 18.0 | 16.0 |      |
| 8831 SF3                  | 1010          | 1100          | 0      | 6-    | 24.0          | 20.2            | 165          | 21.2        | 22.0 | 16.0 |      |
| 8833 SF3                  | 1110          | 1200          | 0      | 12345 | 26.0          | 20.3            | 16.5         | 21.2        | 22.0 | 15.0 |      |
| 8837 SF3                  | 1530          | 1620          | 0      | 6-    |               |                 |              |             |      | 15.0 |      |
| 8837 SF3                  | 1710          | 1800          | 0      | 12345 | 14.8          | 22.0            | 17.8         | 21.4        | 23.8 |      |      |
| Daily and weekly avera    | ige, November | r 2001        |        | 345.7 | 70.3          | 65.1            | 57.1         | 58.4        | 63.8 | 31.0 |      |