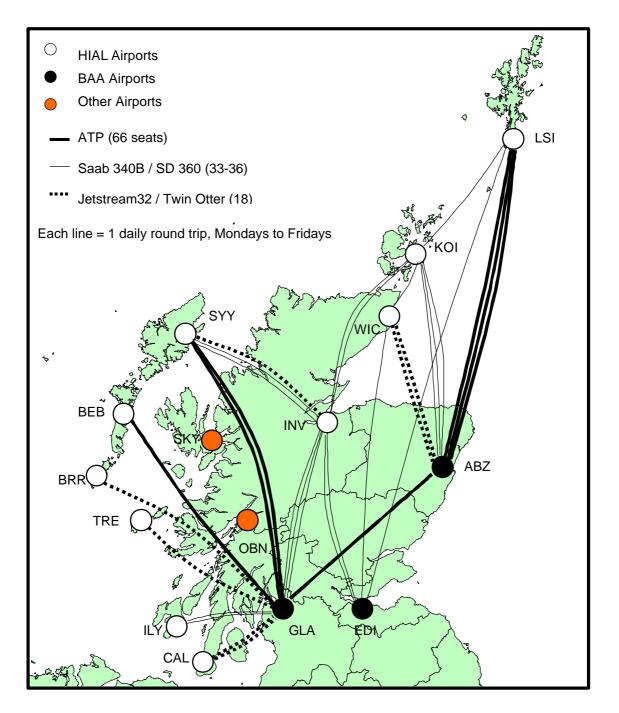

, and show why reducing fares significantly rapidly adds to the losses incurred on any route.
- 3.20 **Row 26** shows the resultant round trip revenue per passenger, being the gross fare less the direct passenger costs just discussed.
- 3.21 **Row 28** calculates the total route revenue by multiplying the net yield by the passenger number in row 25.
- 3.22 **Row 32** compares the operating cost empty with the net revenue to provide an estimate of the annual profit or loss of the route.
- 3.23 It should be remembered that none of the calculations allows for incidental route revenue from freight and mail. As a general rule, it would be expected that routes such as these should achieve additional net revenues in the region of 5% of passenger revenues, which will help to reduce any losses.





# Appendix Five

| Analysis of November 2001 Scheduled Passenger Opera | tions in the Highlands and Islands |
|-----------------------------------------------------|------------------------------------|
|-----------------------------------------------------|------------------------------------|

# Aircraft Costs

|                |     | nautica | l miles    |            | non-stop | non-stop   | Hours  | annual | assumed     | annual cost |
|----------------|-----|---------|------------|------------|----------|------------|--------|--------|-------------|-------------|
| Between        | and | one way | round trip | aircraft   | RTs / wk | RTs / year | per RT | hours  | utilisation | empty £     |
| ABZ            | KOI | 107.5   | 215.0      | Saab       | 17       | 1,768      | 1.68