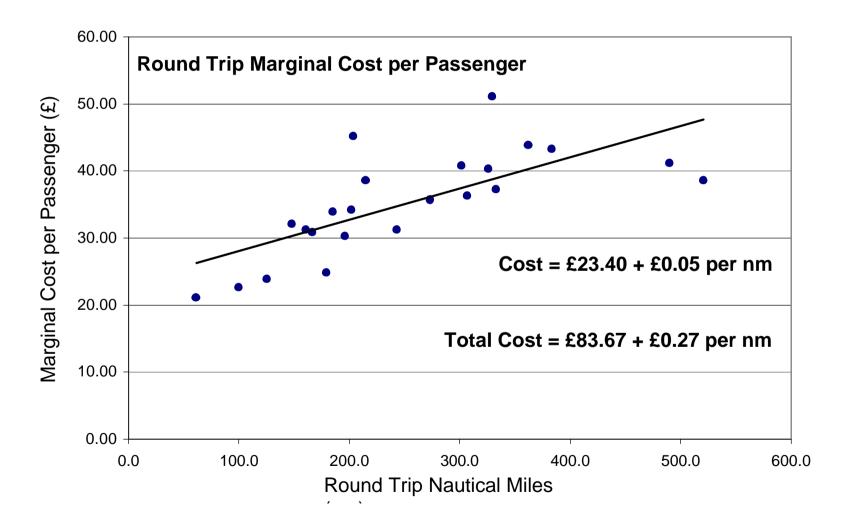

62.8 125.6 364 1.33 484 2,250 370,213 18 13,104 Jetstream 7 INV WIC 62.8 125.6 Saab 12 624 1.33 830 2,250 935,003 33 41,184 LSI 74.0 728 2,250 1,235,083 33 48,048 KOI 148.0 Saab 14 1.33 968 KOI WIC 30.7 61.4 Jetstream 7 364 1.00 364 2,250 309,798 18 13,104 LSI WIC 101.9 624 1.50 936 2,250 1,294,427 41,184 203.8 Saab 12 33 OBN TRE 48.8 97.6 Jetstream 12 624 1.00 624 2,250 538,058 18 22,464 All routes, 2001 ATP 50 2,600 4 5,412 2,706 9,083,588 343,200 13,156 1.72 22,613 2,261 26,903,568 890,760 By aircraft Type Saab/Dash 8-100 253 Jetstream 155 8,060 22 12,377 2,475 10,376,172 267,696

Seats

# Appendix Fifteen.

# Aircraft and passenger costs by distance

a) Aircraft costs, operating empty



# Appendix Fifteen.

## Aircraft and passenger costs by distance

b) Marginal costs per passenger



Analysis of Projected 2001 Scheduled Passenger Operations in the Highlands and Islands

#### Passenger Load Factors

| Let         0.79         1.58         0.69 $\cdot \cdot $