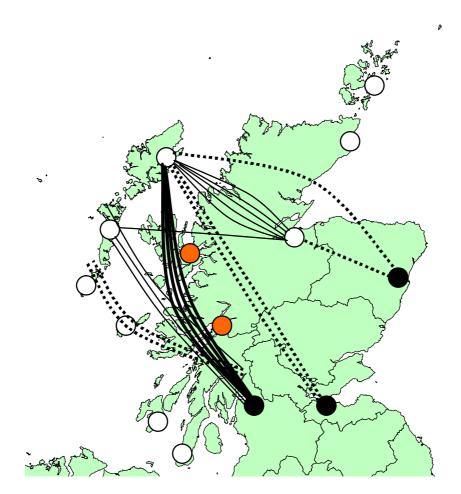

.88 84.92 29% 17,671 17.807 1.725 28% 40 0 KOI LSI 74.0 148.0 60 129.20 79.40 39% 5,724 4,386 0 10,110 37% 7,400 7,400 KOI WIC 30.7 61.4 1.200 2.000 60 40 0 45.90 53.42 -16% 1.053 636 0 1,689 -16% LSI 0 WIC 101.9 203.8 400 400 60 40 136.00 293 219 0 96.14 29% 511 28% All routes, 2001 371,100 383,900 174.68 116.36 154,002 186,678 152,460 493,140

\* Revised pax 2001 based on improved schedules and passenger figures recorded in November 2001

Passenger Numbers

Appendix Ten. Scheduled Passenger Routes Proposed -

# PSO Bundle A – 'Shetland Isles'



Appendix Ten. Scheduled Passenger Routes Proposed –

PSO Bundle B – 'Orkney and Caithness'



Appendix Ten. Scheduled Passenger Routes Proposed

PSO Bundle C – 'Western Isles'

- ATP (66 seats)
- Saab 340B (33 seats)
- Jetstream 32 (18 seats)





Appendix Ten. Scheduled Passenger Routes Proposed

PSO Bundle D – 'Argyll and Highland'

- ATP (66 seats)
- Saab 340B (33 seats)
- Jetstream 32 (18 seats)





Appendix Ten. Scheduled Passenger Routes Proposed – Full Network



# HITRANS Proposed PSO Bundles

# Proposed Operating Pattern - by Aircraft

## Bundle A - Shetland Islands

| Aircraft<br>type<br>seats |            | ATP - 1<br>66  | Hours p.a.<br>[per wkday]<br>2,600 [8:00] |            | Saab - 1<br>33        | Hours p.a.<br>[per wkday]<br>3,120 [9:00] |            | Saab - 2<br>33        | Hours p.a.<br>[per wkday]<br>3,348 [9:20] |            | Saab - 3<br>33 | Hours p.a.<br>[per wkday]<br>1,768 [5:40] |
|---------------------------|------------|----------------|-------------------------------------------|------------|------