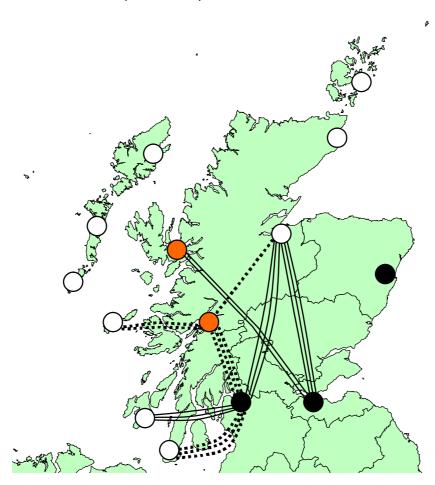

90 53.42 -16% 1.053 636 0 1,689 -16% LSI 0 WIC 101.9 203.8 400 400 60 40 136.00 293 219 0 96.14 29% 511 28% All routes, 2001 371,100 383,900 174.68 116.36 154,002 186,678 152,460 493,140

\* Revised pax 2001 based on improved schedules and passenger figures recorded in November 2001

Passenger Numbers

Appendix Ten. Scheduled Passenger Routes Proposed -

# PSO Bundle A – 'Shetland Isles'



Appendix Ten. Scheduled Passenger Routes Proposed –

PSO Bundle B – 'Orkney and Caithness'



Appendix Ten. Scheduled Passenger Routes Proposed

PSO Bundle C – 'Western Isles'

- ATP (66 seats)
- Saab 340B (33 seats)
- Jetstream 32 (18 seats)





Appendix Ten. Scheduled Passenger Routes Proposed

PSO Bundle D – 'Argyll and Highland'

- ATP (66 seats)
- Saab 340B (33 seats)
- Jetstream 32 (18 seats)





Appendix Ten. Scheduled Passenger Routes Proposed – Full Network



# HITRANS Proposed PSO Bundles

# Proposed Operating Pattern - by Aircraft

## Bundle A - Shetland Islands

| Aircraft<br>type<br>seats |            | ATP - 1<br>66  | Hours p.a.<br>[per wkday]<br>2,600 [8:00] |            | Saab - 1<br>33        | Hours p.a.<br>[per wkday]<br>3,120 [9:00] |            | Saab - 2<br>33        | Hours p.a.<br>[per wkday]<br>3,348 [9:20] |            | Saab - 3<br>33 | Hours p.a.<br>[per wkday]<br>1,768 [5:40] |
|---------------------------|------------|----------------|-------------------------------------------|------------|-----------------------|-------------------------------------------|------------|-----------------------|-------------------------------------------|------------|----