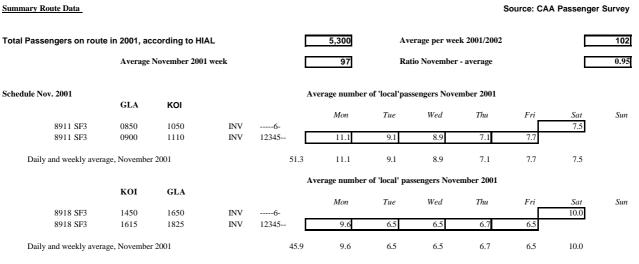

### ABZ WIC

Source: CAA Passenger Survey

Summary Route Data

| Total Passengers on rout | e in 2001, ac | cording to HIA | AL   | С     | 7,500         | Ave           | rage per wee | k 2001/2002 |      |            | 144  |
|--------------------------|---------------|----------------|------|-------|---------------|---------------|--------------|-------------|------|------------|------|
|                          | Average       | November 2001  | week | Г     | 161           | Rat           | io November  | - average   |      |            | 1.12 |
| Schedule Nov. 2001       | 1.07          |                |      | A     | verage number | of 'local'pas | sengers Nove | mber 2001   |      |            |      |
|                          | ABZ           | WIC            |      |       | Mon           | Tue           | Wed          | Thu         | Fri  | Sat        | Sun  |
| 573 J31                  | 0955          | 1030           | 0    | 12345 | 12.5          | 4.8           | 4.5          | 6.6         | 6.0  | 500        | Sun  |
| 575 J31                  | 1515          | 1550           | 0    | 12345 | 14.5          | 7.0           | 8.0          | 7.5         | 8.6  |            |      |
| Daily and weekly avera   | age, November | 2001           |      | 80.0  | 27.0          | 11.8          | 12.5         | 14.1        | 14.6 |            |      |
|                          |               |                |      | A     | verage number | of 'local'pas | engers Nove  | mber 2001   |      |            |      |
|                          | WIC           | ABZ            |      |       |               | -             | ,            |             |      | <i>a</i> . | c.   |
| 574 J31                  | 1055          | 1130           | 0    | 12345 | Mon<br>9.8    | Tue           | Wed          | Thu<br>8.0  | Fri  | Sat        | Sun  |
|                          |               |                |      |       |               | 5.0           | 6.8          |             | 12.4 |            |      |
| 576 J31                  | 1615          | 1650           | 0    | 12345 | 6.5           | 5.5           | 7.0          | 11.5        | 8.8  |            |      |
| Daily and weekly avera   | age, November | 2001           |      | 81.3  | 16.3          | 10.5          | 13.8         | 19.5        | 21.2 |            |      |