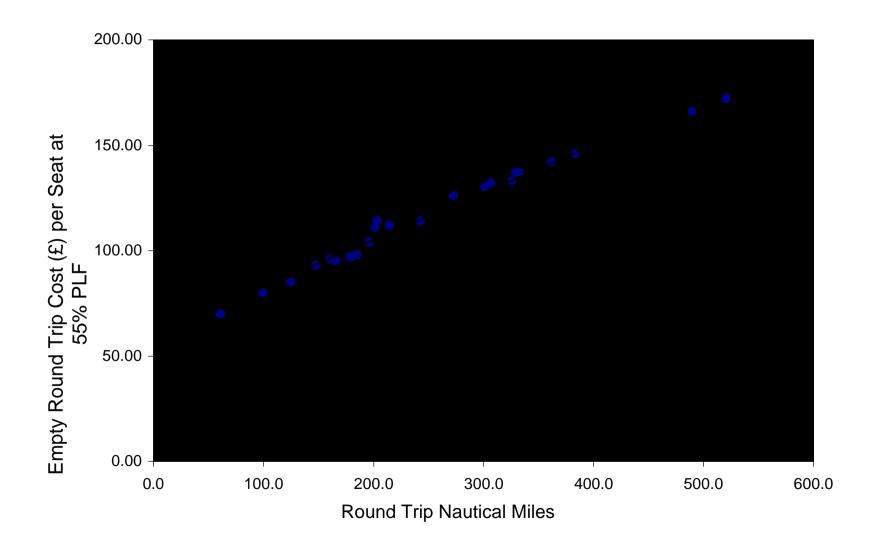

250 394,475 18 13,104 2,680,336 102.960 INV SYY 83.2 166.4 Saab 30 1.560 1.50 2.340 2,250 33 INV WIC 62.8 125.6 364 1.33 484 2,250 370,213 18 13,104 Jetstream 7 INV WIC 62.8 125.6 Saab 12 624 1.33 830 2,250 935,003 33 41,184 LSI 74.0 728 2,250 1,235,083 33 48,048 KOI 148.0 Saab 14 1.33 968 KOI WIC 30.7 61.4 Jetstream 7 364 1.00 364 2,250 309,798 18 13,104 LSI WIC 101.9 624 1.50 936 2,250 1,294,427 41,184 203.8 Saab 12 33 OBN TRE 48.8 97.6 Jetstream 12 624 1.00 624 2,250 538,058 18 22,464 All routes, 2001 ATP 50 2,600 4 5,412 2,706 9,083,588 343,200 13,156 1.72 22,613 2,261 26,903,568 890,760 By aircraft Type Saab/Dash 8-100 253 Jetstream 155 8,060 22 12,377 2,475 10,376,172 267,696

Seats

# Appendix Fifteen.

# Aircraft and passenger costs by distance

a) Aircraft costs, operating empty



# Appendix Fifteen.

## Aircraft and passenger costs by distance

b) Marginal costs per passenger



Analysis of Projected 2001 Scheduled Passenger Operations in the Highlands and Islands

#### Passenger Load Factors

| Let         0.79         1.58         0.69 $\cdot \cdot $