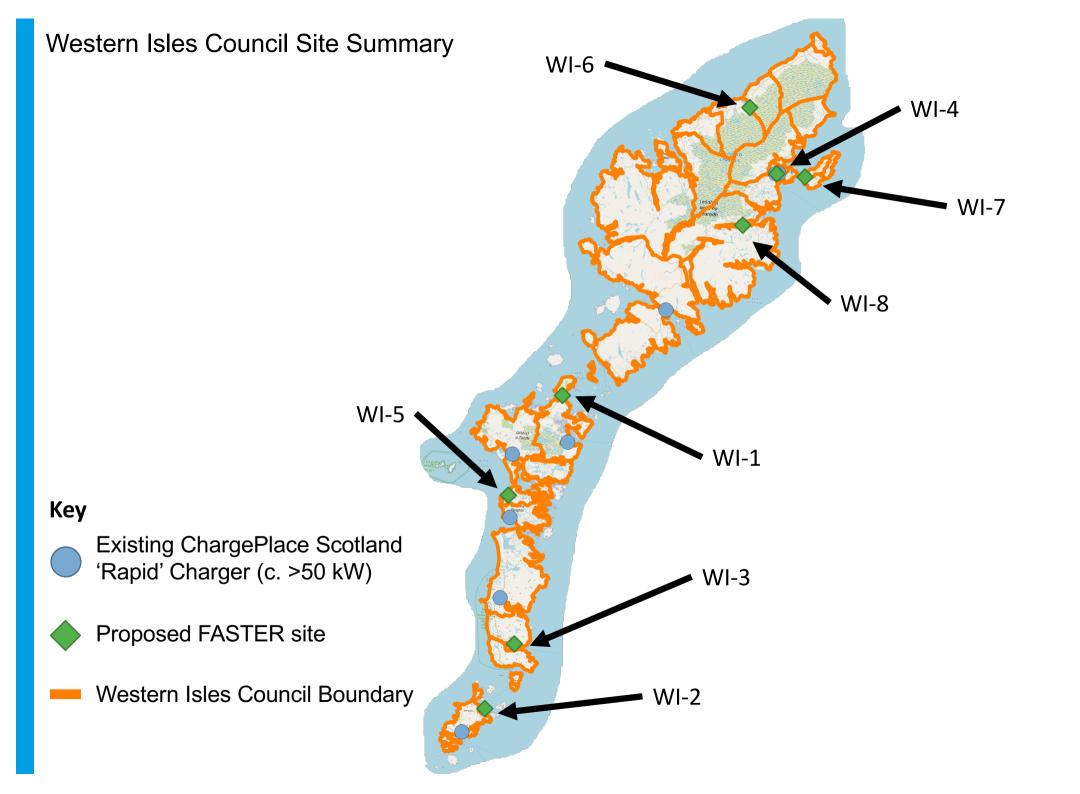

| Otternish Ferry To    | ermina        | l                                                                                                                                                                                                                                                           |                   |                |               |             |              |                      | <u>/</u>                      | //crows.fla          | ttered.fiction<br>(approx.) |
|-----------------------|---------------|-------------------------------------------------------------------------------------------------------------------------------------------------------------------------------------------------------------------------------------------------------------|-------------------|----------------|---------------|-------------|--------------|----------------------|-------------------------------|----------------------|-----------------------------|
| Site Identifier: WI-1 |               |                                                                                                                                                                                                                                                             |                   |                |               |             |              | Connectors           |                               |                      |                             |
| Not for Construction  |               | Charger Ty                                                                                                                                                                                                                                                  | /pe               | kW<br>(output) | kW<br>(input) | Quantity    | CCS          | CHAdeMO              | Туре 2                        | Bays                 | Total Bays                  |
| Configuration         | Unit 1        | DC Rapid Cha                                                                                                                                                                                                                                                | arger             | 50             | 53            | 1           | $\checkmark$ | $\checkmark$         |                               | 2                    | 0                           |
| Configuration         | Unit 2        | N/A                                                                                                                                                                                                                                                         |                   |                |               |             |              |                      |                               |                      | Z                           |
|                       | Site Own      |                                                                                                                                                                                                                                                             |                   |                | Evide         | nce Cat     | egory        |                      |                               | ection               | LA Ranking                  |
| Summary of Assessment |               | Council                                                                                                                                                                                                                                                     | Demar             | nd             | Coi           | verage<br>✓ | Loc          | al Authority         |                               | <b>j (kVA)</b><br>53 | ( <b>#/8)</b>               |
|                       |               | Through geospatial analysis of existing rapid charging infrastructure in the We<br>Vestern Isles council indicated that rapid charging facilities at, or near, the Bern<br>cross Western Isles. This terminal is the main link between Uist and Harris (and |                   |                |               |             |              | •                    |                               |                      | 1                           |
| Summary Narrative     | Western Isles | council indicated that rapid                                                                                                                                                                                                                                | charging faciliti | es at, or      | near, the     | Berneray F  | erry Termina | would be desirable a | overage was<br>as a key local | identified in th     |                             |

| Ardmhòr Ferry Te                                | erminal |                                                               |         |                |                      |                   |              |                                         | <u>///</u>   | <u>/tenses.pit</u> | ch.streetcar<br>(approx.) |
|-------------------------------------------------|---------|---------------------------------------------------------------|---------|----------------|----------------------|-------------------|--------------|-----------------------------------------|--------------|--------------------|---------------------------|
| Site Identifier: WI-2                           |         |                                                               |         | _              |                      |                   |              | Connectors                              |              |                    |                           |
| Not for Construction                            |         | Charger Ty                                                    | уре     | kW<br>(output) | <b>kW</b><br>(input) | Quantity          | CCS          | CHAdeMO                                 | Type 2       | Bays               | Total Bays                |
|                                                 | Unit 1  | DC Rapid Ch                                                   | arger   | 50             | 53                   | 1                 | $\checkmark$ | $\checkmark$                            |              | 2                  | 4                         |
| Configuration                                   | Unit 2  | Dual Outlet AC                                                | Charger | 22             | 22                   | 1                 |              |                                         | <b>√</b> (2) | 2                  | 4                         |
| Summary of Assessment                           | Site    | e Ownership                                                   | Dema    | nd             | 1                    | nce Cat<br>/erage | 1            | al Authority                            |              | ection<br>J (kVA)  | LA Ranking<br>(#/8)       |
| Summary of Assessment                           |         | Council                                                       | Demai   |                | 00                   | V                 |              | arAuthonty                              |              | 75                 | 1                         |
| Summary Narrative                               |         | alysis of the Western Isles<br>overage towards the north      |         |                |                      |                   |              |                                         |              | ra). Analysis o    | f Barra identified an     |
| Recommendation                                  |         | rdmhòr links Barra to Eriska<br>é, public toilets and parking |         |                |                      |                   |              |                                         | ) passengers | annually. The      | ferry terminal has        |
|                                                 |         | Site Location                                                 |         |                |                      |                   |              | High                                    | -Level Co    | sting Esti         | mate                      |
|                                                 |         |                                                               | 3.4     |                |                      | 6                 | dr.          | EVSE Unit 1 Hardware<br>Maintenance (1) |              | £                  | 24,616                    |
| Inner Seas off<br>the West Coast<br>of Scotland |         |                                                               |         |                |                      |                   |              | EVSE Unit 2 Hardware<br>Maintenance (1  |              | £                  | 3,600                     |
|                                                 |         |                                                               |         |                |                      |                   | 100          | DNO/Connect                             | ion Costs    | £                  | 8,000                     |

**Total Costing** 

£7,000

£240

£4,670

£2,406

£50,532

| Lochboisdale Tou      | irist Inf         | ormation Ca                                                                          | r Park          |                |               |               |                |                       | <u>///</u>         | /placed.sta | ack.attaching<br>(approx.) |
|-----------------------|-------------------|--------------------------------------------------------------------------------------|-----------------|----------------|---------------|---------------|----------------|-----------------------|--------------------|-------------|----------------------------|
| Site Identifier: WI-3 |                   |                                                                                      |                 |                |               |               |                | Connectors            |                    |             |                            |
| Not for Construction  |                   | Charger Ty                                                                           | уре             | kW<br>(output) | kW<br>(input) | Quantity      | CCS            | CHAdeMO               | Type 2             | Bays        | Total Bays                 |
| Configuration         | Unit 1            | DC Rapid Charger                                                                     |                 | 50             | 53            | 1             | $\checkmark$   | $\checkmark$          |                    | 2           | 0                          |
| Configuration         | Unit 2            | N/A                                                                                  |                 |                |               |               |                |                       |                    |             | 2                          |
|                       | Site              | e Ownership                                                                          |                 |                | Evide         | nce Cat       | 1              |                       |                    |             | LA Ranking                 |
| Summary of Assessment |                   | Private                                                                              | Demai<br>V      | nd             | Co            | verage        | Loc            | al Authority          | Rating (kVA)<br>53 |             | <b>(#/8)</b><br>1          |
| Summary Narrative     | residents do      | was identified by both PND<br>not have access to home<br>represents an inter-regiona | -charging. The  | town is        | a major       | ferry port v  | vith sailings  | to both Mallaig (29,0 |                    |             |                            |
| Recommendation        | Initially, the fe | rry terminal was considered                                                          | for oborging in | fractructu     | ro howow      | ar tha aita u | vaa diaaayunta |                       |                    |             |                            |

| South Beach Car                         | Park S                        | Stornoway                                                                                                                         |                                                   |                                  |                                       |                                            |                                                  |                                                                       |                                                 | ///speaker                                                | <mark>.shun.soulful</mark><br>(approx.)         |
|-----------------------------------------|-------------------------------|-----------------------------------------------------------------------------------------------------------------------------------|---------------------------------------------------|----------------------------------|---------------------------------------|--------------------------------------------|--------------------------------------------------|-----------------------------------------------------------------------|-------------------------------------------------|-----------------------------------------------------------|-------------------------------------------------|
| Site Identifier: WI-4                   |                               |                                                                                                                                   |                                                   |                                  |                                       |                                            |                                                  | Connectors                                                            |                                                 |                                                           |                                                 |
| Not for Construction                    |                               | Charger Ty                                                                                                                        | /pe                                               | kW<br>(output)                   | kW<br>(input)                         | Quantity                                   | CCS                                              | CHAdeMO                                                               | Type 2                                          | Bays                                                      | Total Bays                                      |
| Confirmention                           | Unit 1                        | DC Rapid Charger                                                                                                                  |                                                   | 50                               | 53                                    | 1                                          | $\checkmark$                                     | $\checkmark$                                                          |                                                 | 2                                                         | 4                                               |
| Configuration                           | Unit 2                        | Dual Outlet AC Charger                                                                                                            |                                                   | 22                               | 22                                    | 1                                          |                                                  |                                                                       | <b>√</b> (2)                                    | 2                                                         | 4                                               |
| Site Ow                                 |                               | e Ownership                                                                                                                       | Evidence Cat                                      |                                  |                                       |                                            |                                                  |                                                                       |                                                 | ection                                                    | LA Ranking                                      |
| Summary of Assessment                   | •                             |                                                                                                                                   |                                                   | nd                               | Co                                    | /erage                                     | Loc                                              | al Authority                                                          | Rating                                          | g (kVA)                                                   | (#/8)                                           |
| Summary of Assessment                   |                               | Council                                                                                                                           | Demai<br>√                                        | nd                               | Col                                   | /erage                                     | Loc                                              | al Authority                                                          |                                                 | <b>g (kVA)</b><br>75                                      | <b>(#/8)</b><br>1                               |
| Summary of Assessment Summary Narrative | population will requirements. | Council<br>d analysis identified Storno<br>I not have the option to<br>Stornoway has links to Hig<br>. There is evidence from oth | oway as an are<br>home-charging<br>ghland Council | a where<br>(e.g. no<br>via the U | existing ra<br>driveway<br>Ilapool Fe | apid EV ch<br>rs) and wil<br>erry – this i | arging will ne<br>I therefore n<br>s a popular C | eed to be supplement<br>eed to rely on publ<br>Cal-mac service in ter | ted to suppor<br>ic/private cha<br>rms of passe | 75<br>rt future EV ad<br>arging infrastru<br>nger numbers | 1<br>option. Many of the<br>cture to meet their |

| Balivanich - Step     | ping St       | ones                                                                                                                                                                                                                                                        |             |                |                      | -                      |              |                     | <u>///se</u>  | arching.s    | trays.paving<br>(approx.) |
|-----------------------|---------------|-------------------------------------------------------------------------------------------------------------------------------------------------------------------------------------------------------------------------------------------------------------|-------------|----------------|----------------------|------------------------|--------------|---------------------|---------------|--------------|---------------------------|
| Site Identifier: WI-5 | _             |                                                                                                                                                                                                                                                             |             |                |                      |                        |              | Connectors          |               |              |                           |
| Not for Construction  |               | Charger Ty                                                                                                                                                                                                                                                  | /pe         | kW<br>(output) | <b>kW</b><br>(input) | Quantity               | CCS          | CHAdeMO             | Туре 2        | Bays         | Total Bays                |
| Configuration         | Unit 1        | DC Rapid Ch                                                                                                                                                                                                                                                 | arger       | 50             | 53                   | 1                      | $\checkmark$ | $\checkmark$        |               | 2            | 0                         |
| Configuration         | Unit 2        | N/A                                                                                                                                                                                                                                                         |             |                |                      |                        |              |                     |               |              | 2                         |
|                       | Site Ownershi |                                                                                                                                                                                                                                                             |             |                | Evide                | nce Cat                | egory        |                     | Conn          | ection       | LA Ranking                |
| Summary of Assessment |               | Private                                                                                                                                                                                                                                                     | Demar       | nd             | Co                   | verage                 | Loc          | al Authority        |               | j (kVA)      | (#/8)                     |
|                       |               |                                                                                                                                                                                                                                                             | V           |                |                      |                        |              | $\checkmark$        | Ę             | 53           | 1                         |
|                       | Demand anal   | emand analysis highlighted that the Balivanich community had a relatively larg<br>alivanich was identified as an area where many of the population will not have th<br>n public/private charging infrastructure to meet their requirements. The town also h |             |                |                      |                        |              | and that aculd he a | arved well by | rapid EV cha |                           |
| Summary Narrative     | Balivanich wa | s identified as an area whe                                                                                                                                                                                                                                 | on will not | have the o     | ption to home        | e-charge (e.g. no driv | eways) and r | esidents will th    |               |              |                           |

| Barvas and Brue       | Comm                          | unity Centre                                                                                                                                                                                                                                                                                                                                                                                                                                                                                                                                                    | ļ                               |                |               |              |               |                          | <u>///</u> | mainframe      | e.fear.bitters<br>(approx.) |
|-----------------------|-------------------------------|-----------------------------------------------------------------------------------------------------------------------------------------------------------------------------------------------------------------------------------------------------------------------------------------------------------------------------------------------------------------------------------------------------------------------------------------------------------------------------------------------------------------------------------------------------------------|---------------------------------|----------------|---------------|--------------|---------------|--------------------------|------------|----------------|-----------------------------|
| Site Identifier: WI-6 |                               |                                                                                                                                                                                                                                                                                                                                                                                                                                                                                                                                                                 |                                 |                |               |              |               | Connectors               |            |                |                             |
| Not for Construction  |                               | Charger Ty                                                                                                                                                                                                                                                                                                                                                                                                                                                                                                                                                      | /pe                             | kW<br>(output) | kW<br>(input) | Quantity     | CCS           | CHAdeMO                  | Type 2     | Bays           | Total Bays                  |
| Configuration         | Unit 1                        | DC Rapid Charger                                                                                                                                                                                                                                                                                                                                                                                                                                                                                                                                                |                                 | 50             | 53            | 1            | $\checkmark$  | $\checkmark$             |            | 2              | 0                           |
| Configuration         | Unit 2                        | N/A                                                                                                                                                                                                                                                                                                                                                                                                                                                                                                                                                             |                                 |                |               |              |               |                          |            |                | 2                           |
|                       | Site                          | Ownership                                                                                                                                                                                                                                                                                                                                                                                                                                                                                                                                                       |                                 |                | Evide         | nce Cat      | egory         |                          | Conn       | ection         | LA Ranking                  |
| Summary of Assessment |                               | Drivete                                                                                                                                                                                                                                                                                                                                                                                                                                                                                                                                                         | Demar                           | nd             | Cou           | /erage       | Loc           | al Authority             |            | g (kVA)        | (#/8)                       |
|                       |                               | Private                                                                                                                                                                                                                                                                                                                                                                                                                                                                                                                                                         | $\checkmark$                    |                |               | $\checkmark$ | ✓             |                          |            | 53             | 1                           |
|                       |                               | espatial analysis found several areas of poor coverage in north-west Lewis particularly near Port of Ness and Carloway – areas popular with tourists. The community<br>arvas lies at a main road intersection between these locations and links to Stornoway. Barvas was itself identified as a demand driven site due to its relatively large<br>ulation density (although home-charging does appear to be more feasible for the community). It was determined that a charger in the community of Barvas would be<br>able for servicing both of these demands. |                                 |                |               |              |               |                          |            |                |                             |
| Summary Narrative     | of Barvas lies population der | at a main road intersection nsity (although home-chargi                                                                                                                                                                                                                                                                                                                                                                                                                                                                                                         | between these<br>ing does appea | locations      | and links     | s to Storno  | way. Barvas v | vas itself identified as | a demand d | riven site due | o its relatively large      |